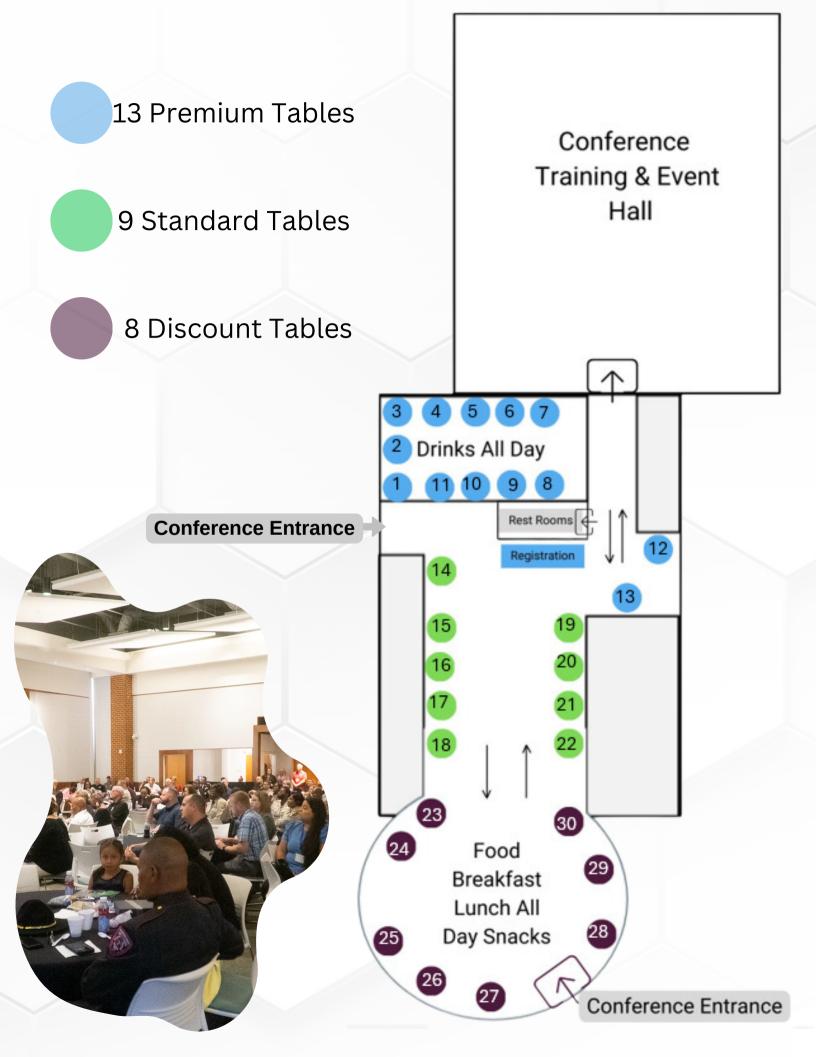

This year, we're introducing several strategic initiatives to drive attendees directly to your booths. First, we've established a Premium Table area strategically positioned directly outside the main conference hall where refreshments and drinks will be available throughout the entire conference. This high-traffic zone ensures that attendees will frequent your area consistently, providing ample opportunities for interaction and engagement.

Furthermore, to encourage even greater traffic flow, we've designated the Discount table area as the central hub for all food service. Attendees will naturally gravitate towards this area for breakfast and lunch, effectively channeling them past the Standard table area—your prime location for showcasing your offerings.

But that's not all. We're also thrilled to announce the introduction of two door prize drawings exclusively within the vendor areas. Attendees must be present to win, incentivizing them to explore the vendor booths thoroughly. To participate, attendees will receive tickets from each vendor booth they visit, fostering increased engagement and interaction with your products or services.