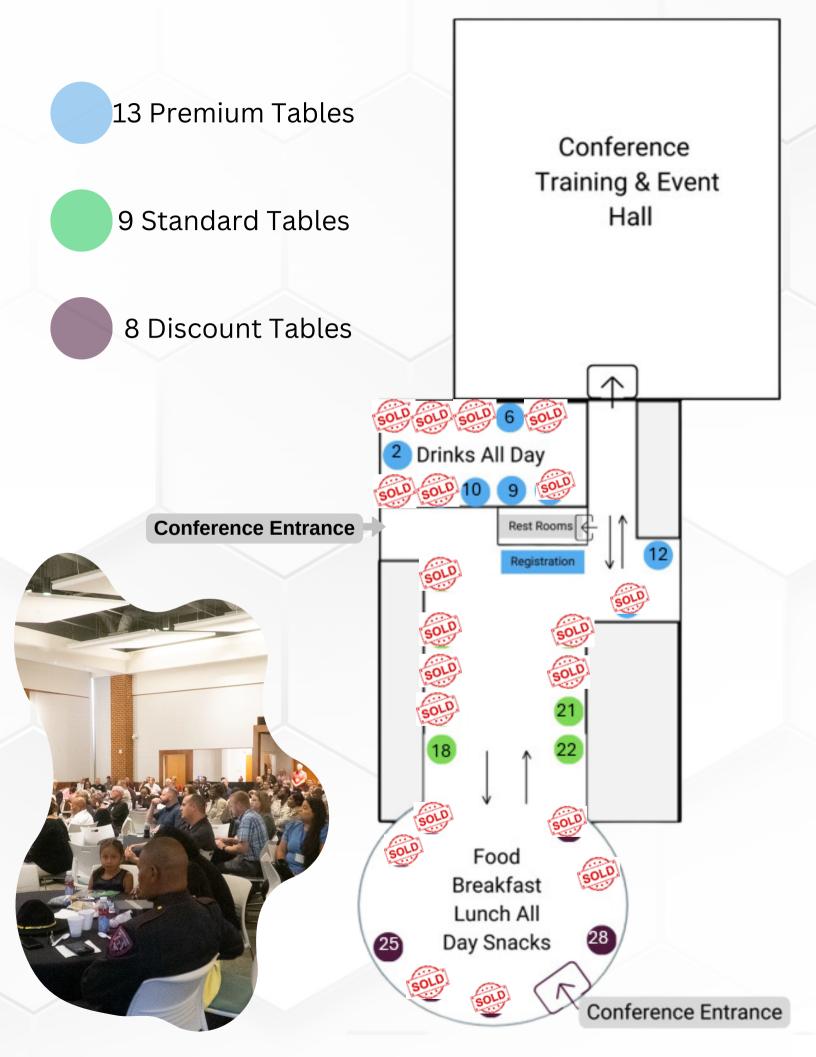

This year, we're introducing several strategic initiatives to drive attendees directly to your booths. First, we've established a Premium Table area strategically positioned directly outside the main conference hall where refreshments and drinks will be available throughout the entire conference. This high-traffic zone ensures that attendees will frequent your area consistently, providing ample opportunities for interaction and engagement.

Furthermore, to encourage even greater traffic flow, we've designated the Discount table area as the central hub for all food service. Attendees will naturally gravitate towards this area for breakfast and lunch, effectively channeling them past the Standard table area—your prime location for showcasing your offerings.

But that's not all. We're also thrilled to announce the introduction of two door prize drawings exclusively within the vendor areas. Attendees must be present to win, incentivizing them to explore the vendor booths thoroughly. To participate, attendees will receive tickets from each vendor booth they visit, fostering increased engagement and interaction with your products or services.